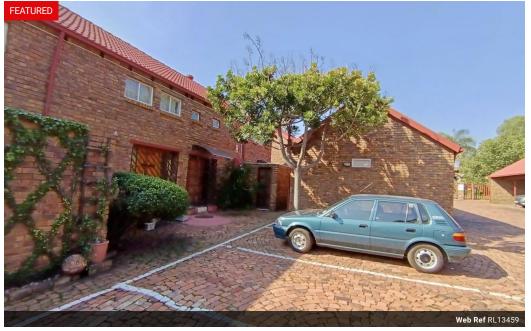

### Duplex

Stunning Townhouse

Modern renovated kitchen with granite counter tops. Gas hob electric oven  $\ast$  New tiling throughout

Yes

- \* 3 Bedrooms \*2 Bathrooms
- \* Scullery \* Three living areas
- \* Study
- \* Carport \* Undercover patio \* Garden