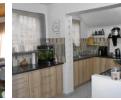

### Duplex

Stunning Townhouse

Modern renovated kitchen with granite counter tops. Gas hob electric oven  $\ast$  New tiling throughout

Yes

- \* 3 Bedrooms \*2 Bathrooms
- \* Scullery \* Three living areas
- \* Study
- \* Carport \* Undercover patio \* Garden