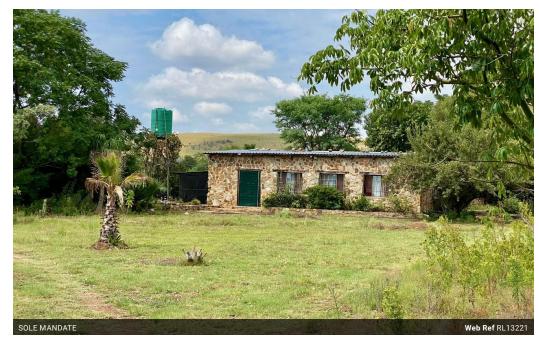

## Beautiful Valley

This property is sold for ground value only.

4.144 hectares ground size, just a kilometre off the tar road.

Old plot house used as storage. Currently used for LM and Kikuju grass farm.

## Features

| res |                       |          |            |                      |
|-----|-----------------------|----------|------------|----------------------|
|     | Exterior              |          | Sizes      |                      |
| 1   | Pool                  | No       | Floor Size | 100m <sup>2</sup>    |
| 1   |                       |          | Land Size  | 4Ha                  |
| 1   |                       |          |            |                      |
| 2   |                       |          |            |                      |
| 1   |                       |          |            |                      |
|     | 1<br>1<br>1<br>2<br>1 | Exterior | Exterior   | 1 Pool No Floor Size |